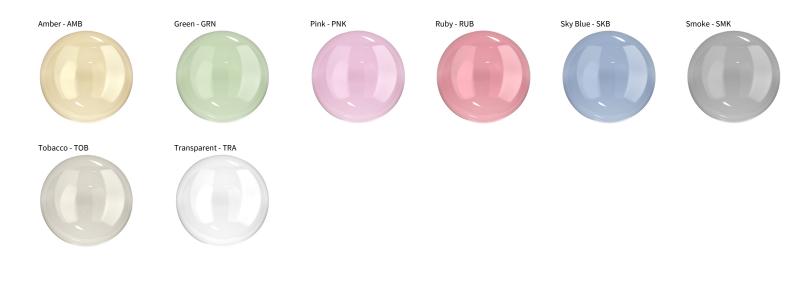

## VEGETAL SUSPENSION COLOR FINISH CHART

| PROJECT  |  |  |  |
|----------|--|--|--|
| TYPE     |  |  |  |
| NOTES    |  |  |  |
| QUANTITY |  |  |  |
| DATE     |  |  |  |

Digital: Not all screens are calibrated the same, and therefore, colors will appear differently between screens. Physical: When texture is involved, there will be variations in color, character and tone within a product series and between product families.